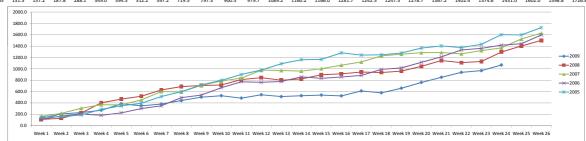

### 1st to 10th Spread

sek 14 v 526.4 821.8 960.9 858.3 1160.2 
 Week 3
 Week 5
 Week 8
 Week 9
 Week 9< 658.9 760.5 959.6 1044.2 1258.9 1285.2 1016.7 1115.2 1278.7 1367.2 851.0 1146.7 1289.0 1212.4 1402.4 Week 22 Week 23 Week 24 Week 25 W 938.4 969.1 1068.0 1109.2 1130.2 1296.9 1403.7 1264.9 1320.8 1370.3 1526.1 1331.4 1360.1 1417.6 1442.0 1374.6 1431.0 1602.0 1598.8 2009 2008 2007 2006 2005 128.2 109.5 162.8 111.7 151.5 206.0 130.4 217.4 169.3 157.2 528.0 714.6 787.3 666.9 797.3 485.5 810.6 835.6 772.9 900.5 544.2 846.4 976.3 762.4 979.7 512.1 799.3 973.2 776.1 1089.2 539.1 896.3 1002.2 834.3 1166.0 523.6 911.9 1066.3 857.5 1281.7 611.3 944.1 1122.2 883.6 1242.5 577.9 936.6 1227.4 990.3 1247.5