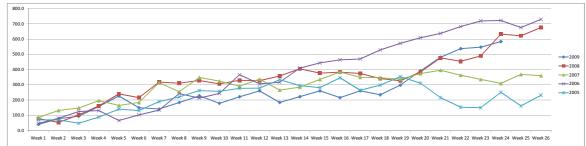

# **IDL Point Spreads Between Finishing Positions**

#### 1st to 2nd Spread

Wek1 Wek2 Wek3 Wek4 Wek5 Wek6 Wek7 Wek8 Wek9 Wek10 Wek11 Wek12 Wek13 Wek13 Wek16 Wek17 Wek18 Wek19 Wek20 Wek21 Wek22 Wek23 Wek24 Wek25 Wek26 Wek



## 1st to 5th Spread

| New | Week | W



### 1st to 10th Spread

sek 14 v 526.4 821.8 960.9 858.3 1160.2 
 Week 3
 Week 5
 Week 8
 Week 9
 Week 9< 658.9 760.5 959.6 1044.2 1258.9 1285.2 1016.7 1115.2 1278.7 1367.2 851.0 1146.7 1289.0 1212.4 1402.4 Week 22 Week 23 Week 24 Week 25 W 938.4 969.1 1068.0 1109.2 1130.2 1296.9 1403.7 1264.9 1320.8 1370.3 1526.1 1331.4 1360.1 1417.6 1442.0 1374.6 1431.0 1602.0 1598.8 2009 2008 2007 2006 2005 128.2 109.5 162.8 111.7 151.5 206.0 130.4 217.4 169.3 157.2 528.0 714.6 787.3 666.9 797.3 485.5 810.6 835.6 772.9 900.5 544.2 846.4 976.3 762.4 979.7 512.1 799.3 973.2 776.1 1089.2 539.1 896.3 1002.2 834.3 1166.0 523.6 911.9 1066.3 857.5 1281.7 611.3 944.1 1122.2 883.6 1242.5 577.9 936.6 1227.4 990.3 1247.5



# 6th to 10th Spread

251.6 586.8 738.1 486.6 1032.2 /eek 24 \\
275.3
567.2
755.4
684.1
1