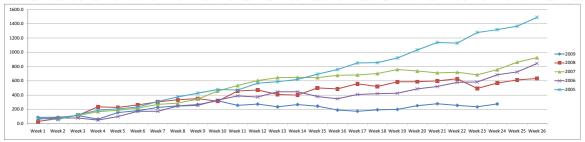

# 6th to 10th Spread

251.6 586.8 738.1 486.6 1032.2 /eek 24 \\
275.3
567.2
755.4
684.1
1317.4 2009 2008 2007 2006 2005 86.8 30.9 67.8 64.8 75.0 
 cek Z
 Week 3
 Week 4
 Week 5
 Week 6
 Week 6
 Week 7

 90.2
 111.3
 62.6
 155.1
 181.3
 226.1

 69.6
 116.9
 234.8
 227.0
 262.0
 304.9

 81.3
 112.6
 168.9
 185.9
 217.8
 268.3

 78.0
 78.4
 48.0
 98.9
 172.1
 172.1

 58.1
 126.3
 184.9
 205.2
 234.1
 310.2
 249.5 334.3 286.1 245.9 374.4 267.1 350.8 344.3 256.2 426.4 320.6 313.8 456.7 330.2 476.9 255.6 457.3 533.4 389.1 471.6 272.6 471.8 604.5 372.2 566.2 235.2 407.8 645.0 445.6 587.7 266.5 399.7 648.0 445.7 620.2 244.2 499.7 644.7 379.2 693.9 189.7 487.0 677.0 348.4 757.7 173.1 558.2 682.7 409.4 850.9 193.6 520.2 703.0 420.6 854.4 198.6 586.0 758.8 425.6 921.2 278.6 599.5 712.2 519.6 1137.5 254.9 628.6 719.7 579.1 1128.4 234.4 493.2 684.9 582.6 1278.1 612.2 633.7 862.7 725.3 1366.1 924.7 844.6 1490.6