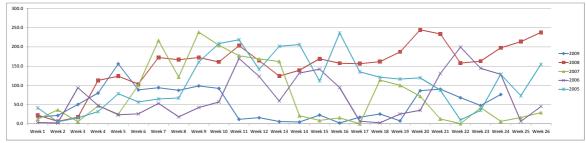

#### 1st to 2nd Spread

Wek1 Wek2 Wek3 Wek4 Wek5 Wek6 Wek7 Wek8 Wek9 Wek10 Wek11 Wek12 Wek13 Wek13 Wek16 Wek17 Wek18 Wek19 Wek20 Wek21 Wek22 Wek23 Wek24 Wek25 Wek26 Wek